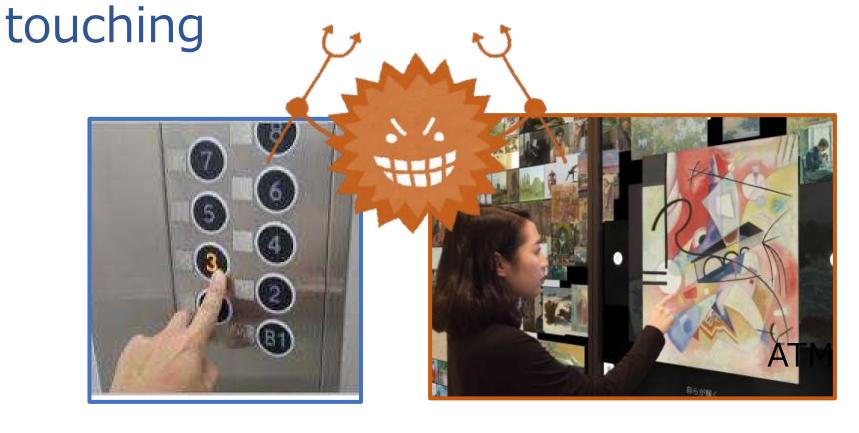

### Social anxiety

People are worried about CVID-19 contact infections from devices they don't know who is