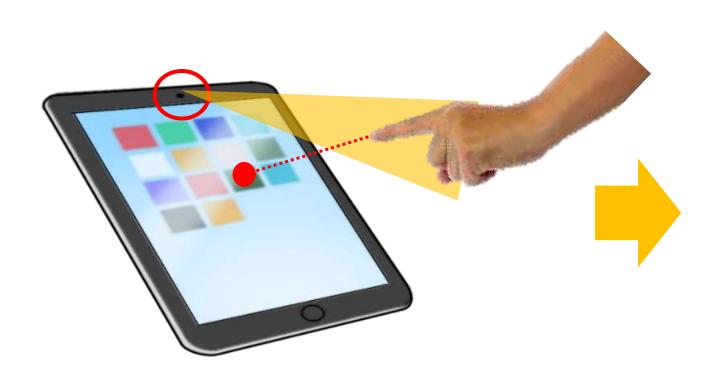

# Operate the Software without Touching the Screen

# AI recognizes the position of your fingertip captured by the camera

Digital signage

Web camera