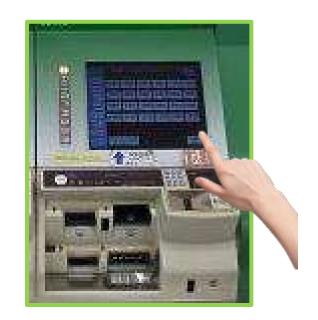

### Social anxiety

People are worried about CVID-19 contact infections from devices they don't know who is