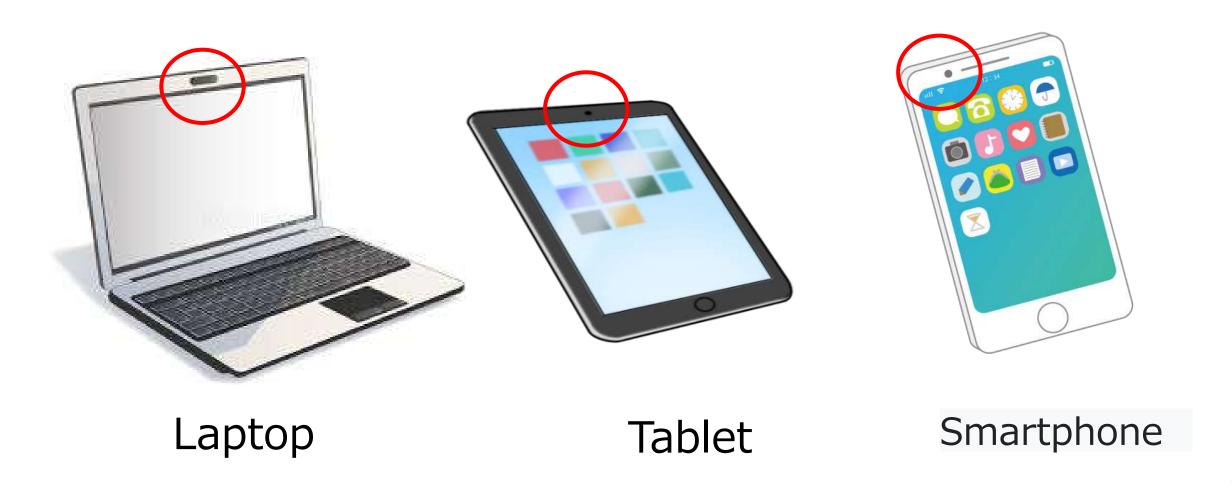

# AI recognizes the position of your fingertip captured by the camera

Digital signage

Web camera