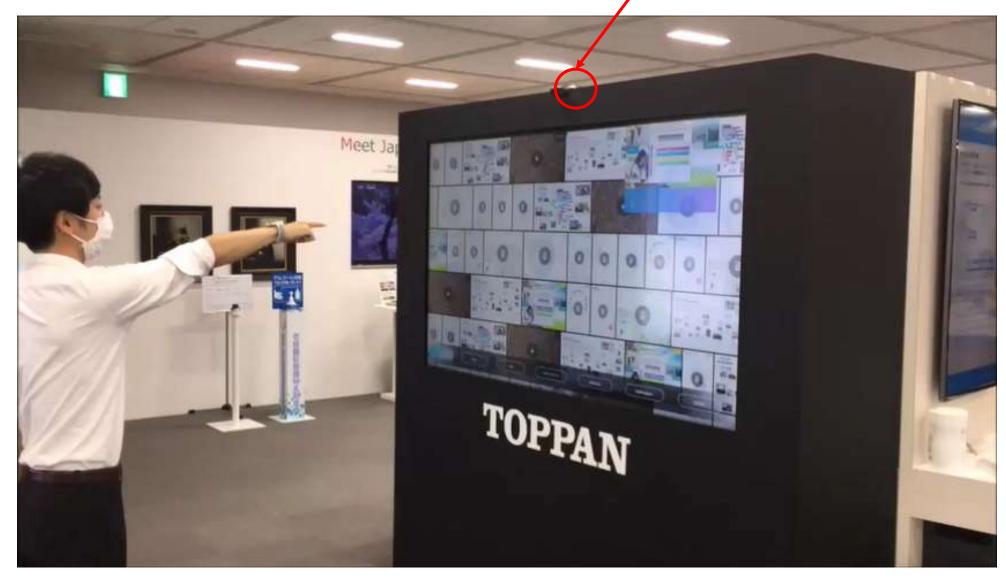

# Operate the Software without Touching the Screen

# AI recognizes the position of your fingertip captured by the camera

Digital signage

Web camera