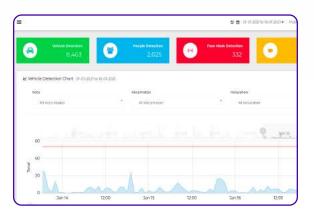

# **Streaming Analytics**

Face Recognition

License Plate Recognition

People Counting

Vehicle Counting

People Dwelling

Vehicle Dwelling

Crowd Estimation

# **Analytics**

Face Recognition (1: N)

Face Match (1:1)

Face Mask Detection

Face Enrollment Service

People Density

SKU Recognition

Vehicle Density