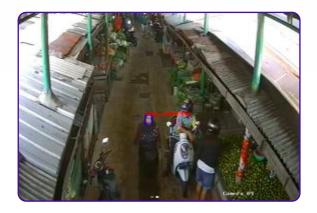

# **Covid-Solution: Face Mask Detection**

We are collaborating with East Java Government to deter the spread of pandemic through public compliance on health protocol. We installed CCTVs in traditional markets that has the capability to detect whether people is wearing a mask or not.