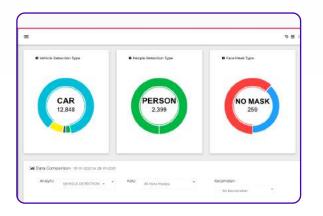

# **Covid-Solution: Face Mask Detection**

We are collaborating with East Java Government to deter the spread of pandemic through public compliance on health protocol. We installed CCTVs in traditional markets that has the capability to detect whether people is wearing a mask or not.