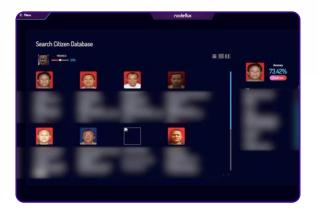

# Dukcapil Data Integration for POLRI

Data integration compiled by Dukcapil for security purposes by the National Police is one of Nodeflux proud achievements as a company. Nodeflux holds a key role in connecting the Polri system that is already running with population data in the Dukcapil database.

As a result, integration by Nodeflux enables the National Police to search for data based on facial characteristics with a high degree of accuracy. Through this integration, VisionAlre as a platform can also learn from more cases and search queries.