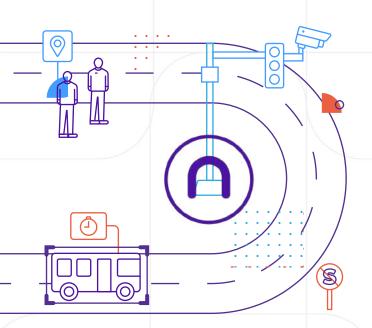

# **Public Mobility Monitoring**Jakarta

We are collaborating with Jakarta Smart City to monitor the density of vehicles and people. The data can be use as an indicator of public mobility as a data-driven policymaking reference, especially at a time of pandemic.

# **Covid-Solution: Face Mask Detection**

We are collaborating with East Java Government to deter the spread of pandemic through public compliance on health protocol. We installed CCTVs in traditional markets that has the capability to detect whether people is wearing a mask or not.

# **Public Mobility Monitoring Semarang**

We are working together with the Government of Semarang, a thriving city in Central Java on public mobility monitoring initiative to monitor the societies movement at a time of pandemic. Our technology is able to help the Government in providing the data analysis of vehicle and people detection. This data is very useful as a data-driven policymaking reference for the Government In addition, we also implement Face-Mask detection, so we are able to give insight whether certain individual is wearing a mask or not.