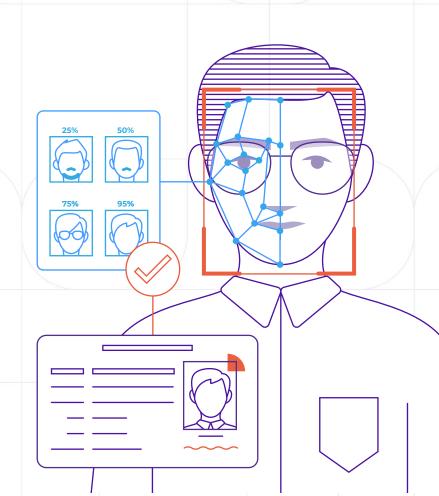

#### **eKYC Solutions**

Provide E-KYC solution to automate identification and authentication process integrated with primary data provider, Dukcapil. Mainly used for financial services.

#### **VisionAlre Face**

As one of official Certified Authority institution by OJK IKD, the importance to verify the person who do digital signature is a critical matter. Nodeflux IdentifAI help us to gain better verification value by providing comparison to DUKCAPIL (Indonesia's Official Citizen Database) as PLATFORM BERSAMA official member.

Fraud activities towards tax reporting process, is a common practice found in every Tax Officials By establishing EFIN Pajak from DJP and combined with Nodeflux IdentifAI+ LIVENESS, not only make it easier for the citizen to report and less fraud risk by confirming it is a real person who actually engage within the process.

As one of the biggest Financial Technology in Indonesia, securing customer onboarding process towards any fraud activities are one of their main priority in account management. Nodeflux VisionAlre Face 1:N provide a convenient way to filterize Kredivo's onboarding process for fast checking regarding blacklisted people.