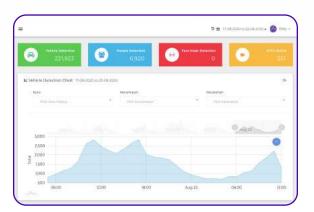

# **Public Mobility Monitoring**Jakarta

We are collaborating with Jakarta Smart City to monitor the density of vehicles and people. The data can be use as an indicator of public mobility as a data-driven policymaking reference, especially at a time of pandemic.