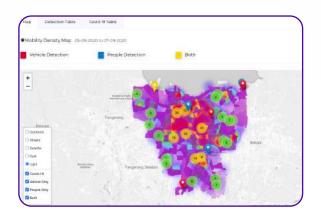

# **Public Mobility Monitoring**Jakarta

We are collaborating with Jakarta Smart City to monitor the density of vehicles and people. The data can be use as an indicator of public mobility as a data-driven policymaking reference, especially at a time of pandemic.