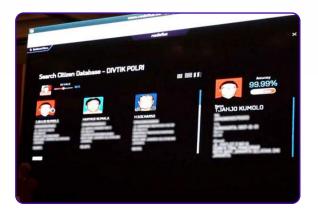

# Dukcapil Data Integration for POLRI

Data integration compiled by Dukcapil for security purposes by the National Police is one of Nodeflux proud achievements as a company. Nodeflux holds a key role in connecting the Polri system that is already running with population data in the Dukcapil database.

As a result, integration by Nodeflux enables the National Police to search for data based on facial characteristics with a high degree of accuracy. Through this integration, VisionAlre as a platform can also learn from more cases and search queries.