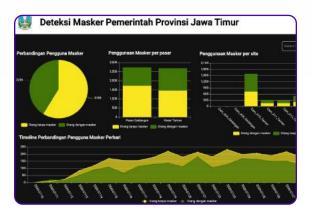

# **Covid-Solution: Face Mask Detection**

We are collaborating with East Java Government to deter the spread of pandemic through public compliance on health protocol. We installed CCTVs in traditional markets that has the capability to detect whether people is wearing a mask or not.