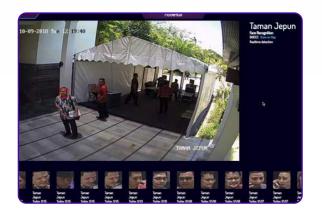

# **Public Mobility Monitoring**Jakarta

We are collaborating with Jakarta Smart City to monitor the density of vehicles and people. The data can be use as an indicator of public mobility as a data-driven policymaking reference, especially at a time of pandemic.

# **Public Mobility Monitoring Semarang**

We are working together with the Government of Semarang, a thriving city in Central Java on public mobility monitoring initiative to monitor the societies movement at a time of pandemic. Our technology is able to help the Government in providing the data analysis of vehicle and people detection. This data is very useful as a data-driven policymaking reference for the Government In addition, we also implement Face-Mask detection, so we are able to give insight whether certain individual is wearing a mask or not.