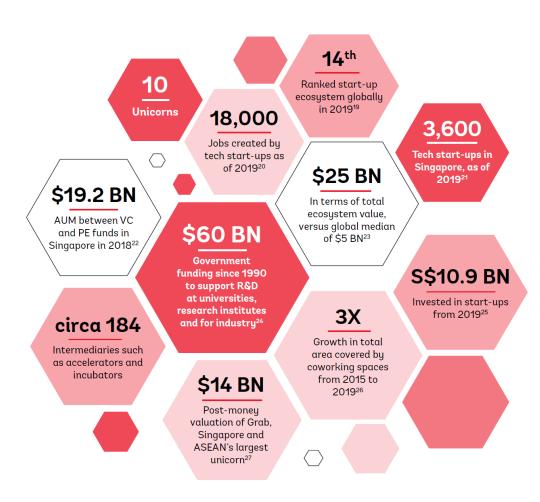

#### Singapore's start-up ecosystem by the numbers

#### https://openknowledge.worldbank.org/hand le/10986/35328

<sup>19</sup> Start-up Genome. "Global Start-up Ecosystem Report, 2019"., May 2019. https://startupgenome.com/reports/globalstartup-ecosystem-report-2019

<sup>20</sup> Singapore Department of Statistics, 2019. https://www.singstat.gov.sg/

<sup>21</sup> Singapore Department of Statistics, 2019. https://www.singstat.gov.sg/

<sup>22</sup> Preqin. "Markets in Focus: Private Equity and Venture Capital in Southeast Asia". Preqin, September 3, 2019. https:// www.preqin.com/insights/research/reports/preqin-markets-in-focus-private-equity-venture-capital-in-southeast-asia

<sup>23</sup> Start-up Genome. "Global Start-up Ecosystem Report, 2019"., May, 2019. https://startupgenome.com/reports/globalstartup-ecosystem-report-2019

<sup>24</sup> Preqin. "Markets in Focus: Private Equity and Venture Capital in Southeast Asia". Preqin, September 3,2019. https:// www.preqin.com/insights/research/reports/preqin-markets-in-focus-private-equity-venture-capital-in-southeast-asia

<sup>25</sup> Enterprise Singapore. https://www.enterprisesg.gov.sg/

<sup>26</sup> Tay, Vivienne. "Coworking spaces in Singapore tripled since 2015 to 3.7m sq ft: Colliers". The Business Times, September 17, 2019. https://www.businesstimes.com.sg/real-estate/coworking-spaces-in-singapore-tripled-since-2015-to-37m-sqft-colliers

<sup>27</sup> Preqin. "Markets in Focus: Private Equity and Venture Capital in Southeast Asia". Preqin, September 3, 2019. https:// www.preqin.com/insights/research/reports/preqin-markets-in-focus-private-equity-venture-capital-in-southeast-asia Highlights of Singapore's deep tech activity to date