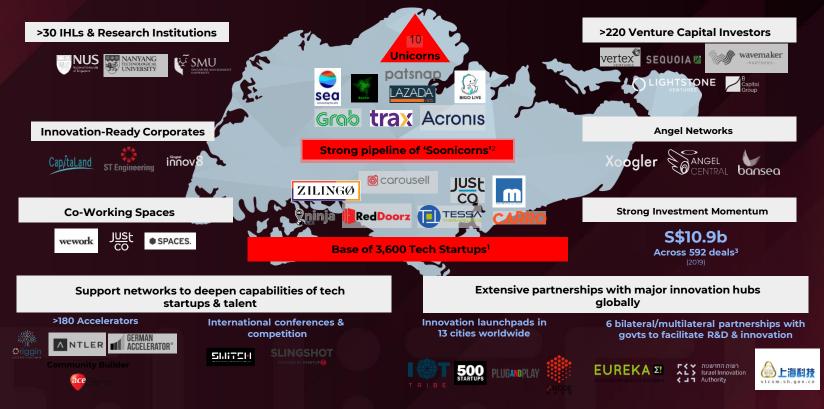

## Singapore's Startup Ecosystem At A Glance

<sup>1</sup>Source: DOS 2019 <sup>2</sup>'Soonicorns' are valued over a few hundred millions. Data from Traxn. <sup>3</sup>Estimates by ESG.