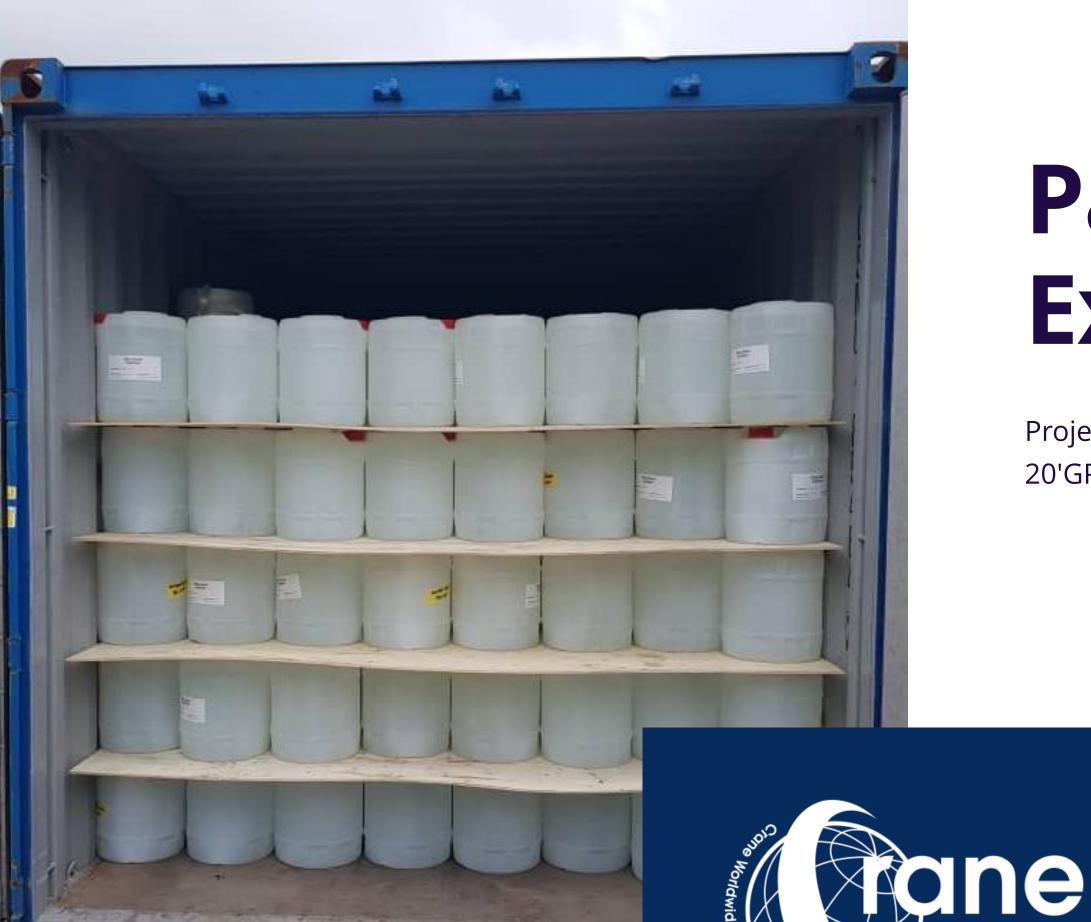

### **Your Navigator in the World of Trade**

Address: 3A-2 MTBBT2, Persiaran Batu Nilam 16, Bandar Bukit Tinggi, 41200 Klang, Selangor

Project: 750 / 25L bottles loading in FCL 20'GP to be export.

Address: 3A-2 MTBBT2, Persiaran Batu Nilam 16, Bandar Bukit Tinggi, 41200 Klang, Selangor